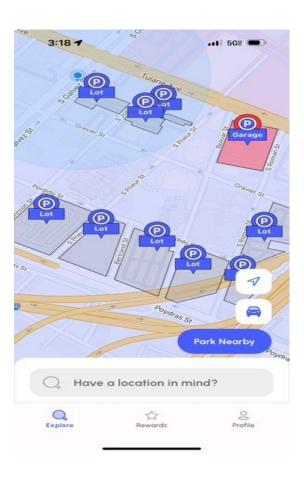

LSU Health house officers, students, faculty and staff: Download the free Park LSU Health app and find available parking in real time and register for parking permits.

Available in Apple or Android app stores