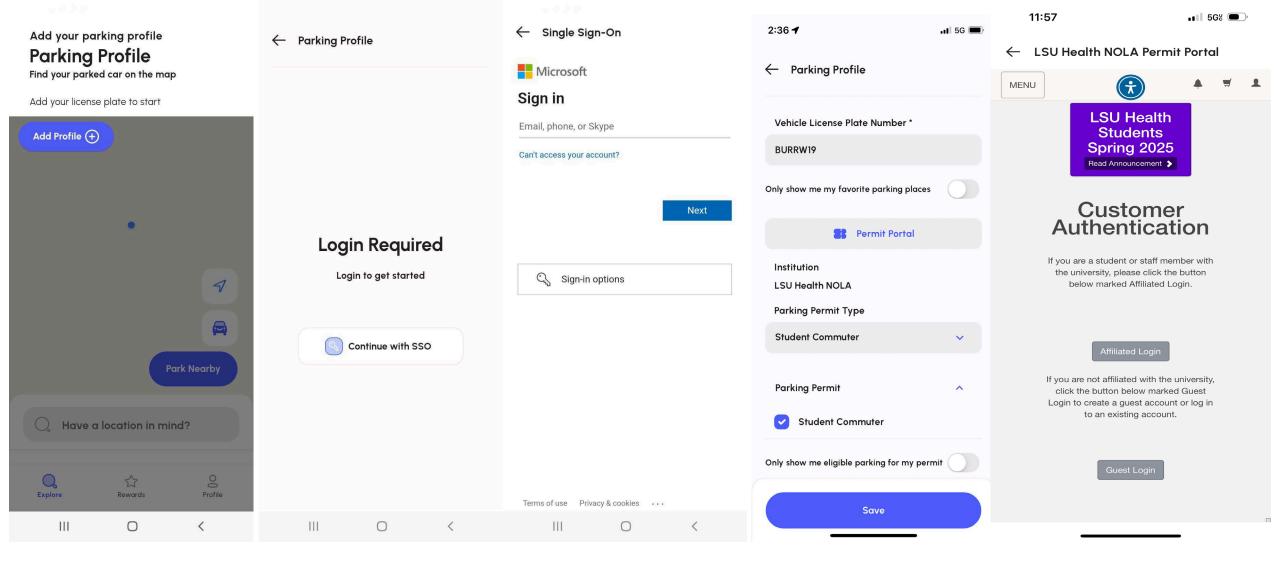

Add Profile using your LSUHSC credentials to Single Sign On. For Parking Profile select your permit type (select, check box, save)

Click Permit Portal to access your affiliated parking account on the parking portal and select Get Permits. Permit decal and parking card needed to access gated areas.